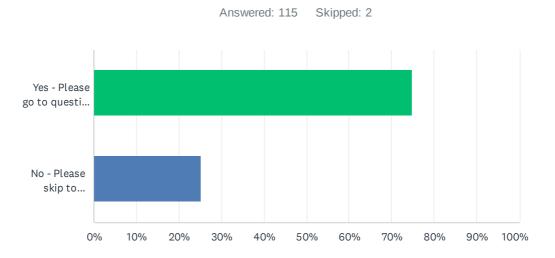

#### Q1 Have you already made a will?

| ANSWER CHOICES                 | RESPONSES |
|--------------------------------|-----------|
| Yes - Please go to question 2  | 74.78% 86 |
| No - Please skip to question 3 | 25.22% 25 |
| TOTAL                          | 115       |