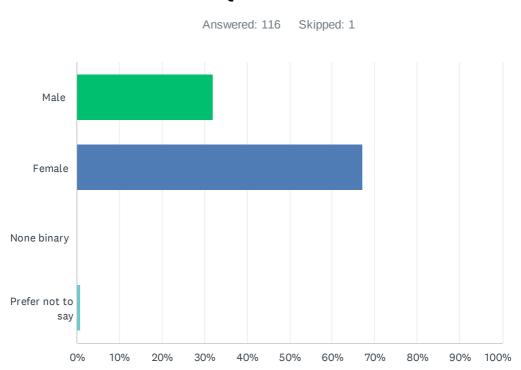

#### Q7 What is your age bracket?

| ANSWER CHOICES    | RESPONSES |     |
|-------------------|-----------|-----|
| Male              | 31.90%    | 37  |
| Female            | 67.24%    | 78  |
| None binary       | 0.00%     | 0   |
| Prefer not to say | 0.86%     | 1   |
| TOTAL             | 1         | 116 |