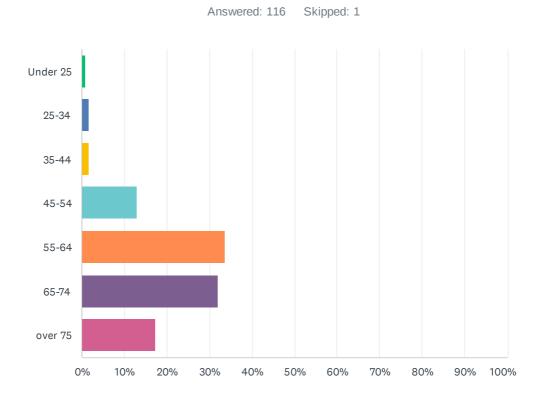

#### **ANSWER CHOICES** RESPONSES 0.86% 1 Under 25 1.72% 2 25-34 2 1.72% 35-44 12.93% 15 45-54 33.62% 39 55-64 31.90% 37 65-74 17.24% 20 over 75 TOTAL 116

#### Q7 What is your age bracket?

| ANSWER CHOICES    | RESPONSES |     |
|-------------------|-----------|-----|
| Male              | 31.90%    | 37  |
| Female            | 67.24%    | 78  |
| None binary       | 0.00%     | 0   |
| Prefer not to say | 0.86%     | 1   |
| TOTAL             | 1         | 116 |