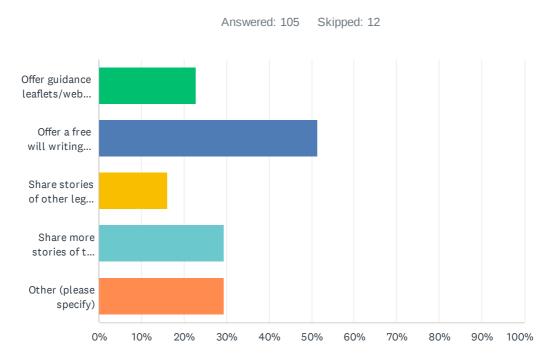

## Q4 What support could we offer to enable to you to make or update your will? (Please tick all that apply)

| ANSWER CHOICES                                          | RESPONSES |    |
|---------------------------------------------------------|-----------|----|
| Offer guidance leaflets/web pages                       | 22.86%    | 24 |
| Offer a free will writing service                       | 51.43%    | 54 |
| Share stories of other legacy gift givers               | 16.19%    | 17 |
| Share more stories of the work your legacy will support | 29.52%    | 31 |
| Other (please specify)                                  | 29.52%    | 31 |
| Total Respondents: 105                                  |           |    |