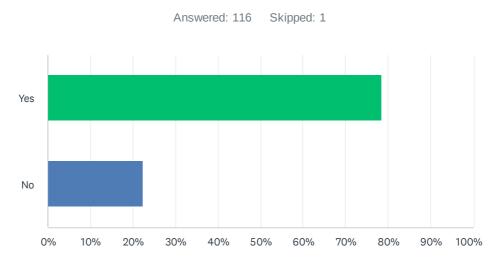

#### Q6 Are you a member of Derbyshire Wildlife Trust?

| ANSWER CHOICES         | RESPONSES |    |
|------------------------|-----------|----|
| Yes                    | 78.45%    | 91 |
| No                     | 22.41%    | 26 |
| Total Respondents: 116 |           |    |