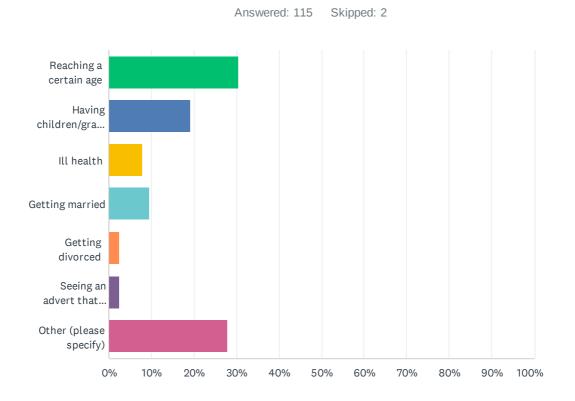

#### Q3 What prompted or would prompt you to make a will?

| ANSWER CHOICES                    | RESPONSES |     |
|-----------------------------------|-----------|-----|
| Reaching a certain age            | 30.43%    | 35  |
| Having children/grandchildren     | 19.13%    | 22  |
| III health                        | 7.83%     | 9   |
| Getting married                   | 9.57%     | 11  |
| Getting divorced                  | 2.61%     | 3   |
| Seeing an advert that prompted me | 2.61%     | 3   |
| Other (please specify)            | 27.83%    | 32  |
| TOTAL                             |           | 115 |