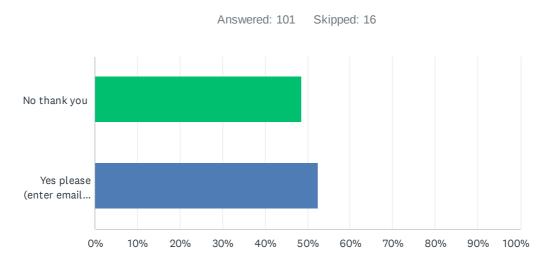

# Q12 Would you like to sign up to our wild weekly e-news letter for all the latest updates from Derbyshire Wildlife Trust? (Your information will never be shared with third parties)

| ANSWER CHOICES                   | RESPONSES |    |
|----------------------------------|-----------|----|
| No thank you                     | 48.51%    | 49 |
| Yes please (enter email address) | 52.48%    | 53 |
| Total Respondents: 101           |           |    |