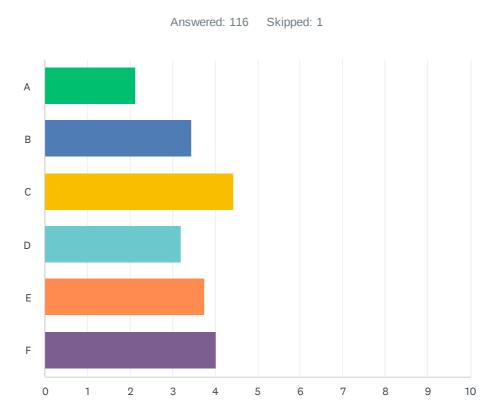

## Q5 Please rank these adverts to which appeals to you the most (1) to the least (6)

|   | 1            | 2            | 3            | 4            | 5            | 6            | TOTAL | SCORE |
|---|--------------|--------------|--------------|--------------|--------------|--------------|-------|-------|
| А | 7.02%<br>8   | 4.39%<br>5   | 8.77%<br>10  | 11.40%<br>13 | 12.28%<br>14 | 56.14%<br>64 | 114   | 2.14  |
| В | 14.78%<br>17 | 13.04%<br>15 | 15.65%<br>18 | 26.96%<br>31 | 19.13%<br>22 | 10.43%<br>12 | 115   | 3.46  |
| С | 28.45%<br>33 | 25.86%<br>30 | 20.69%<br>24 | 13.79%<br>16 | 7.76%<br>9   | 3.45%<br>4   | 116   | 4.43  |
| D | 9.73%<br>11  | 15.04%<br>17 | 12.39%<br>14 | 21.24%<br>24 | 31.86%<br>36 | 9.73%<br>11  | 113   | 3.20  |
| E | 16.52%<br>19 | 21.74%<br>25 | 20.87%<br>24 | 13.04%<br>15 | 17.39%<br>20 | 10.43%<br>12 | 115   | 3.76  |
| F | 23.28%<br>27 | 19.83%<br>23 | 22.41%<br>26 | 13.79%<br>16 | 11.21%<br>13 | 9.48%<br>11  | 116   | 4.02  |