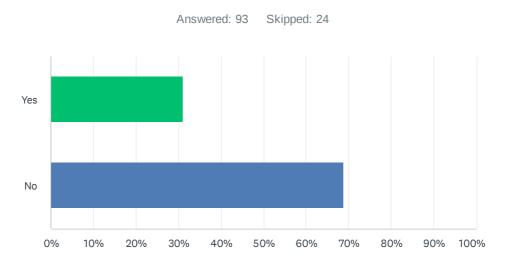

# Q2 Have you already remembered DWT in your will? (we will not ask for details)

| ANSWER CHOICES | RESPONSES |    |
|----------------|-----------|----|
| Yes            | 31.18%    | 29 |
| No             | 68.82%    | 64 |
| TOTAL          |           | 93 |