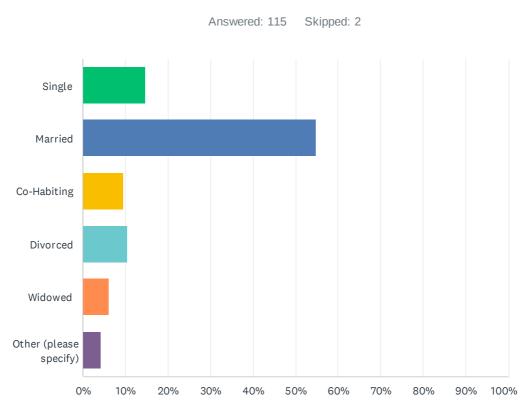

#### **Q9** Marital Status

## Q8 Gender

| ANSWER CHOICES         | RESPONSES |
|------------------------|-----------|
| Single                 | 14.78% 17 |
| Married                | 54.78% 63 |
| Co-Habiting            | 9.57% 11  |
| Divorced               | 10.43% 12 |
| Widowed                | 6.09% 7   |
| Other (please specify) | 4.35% 5   |
| TOTAL                  | 115       |