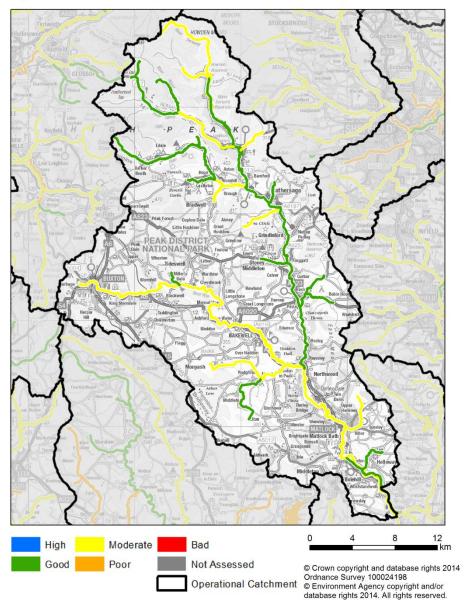

## WFD Operational Catchment: Derwent Derbyshire Cycle 2 Overall Ecological Status (2015 data release)