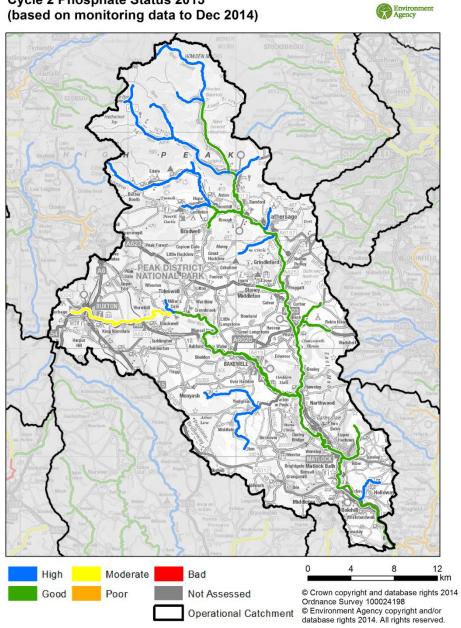

# WFD Operational Catchment: Derwent Derbyshire Cycle 2 Phosphate Status 2015 (based on monitoring data to Dec 2014)