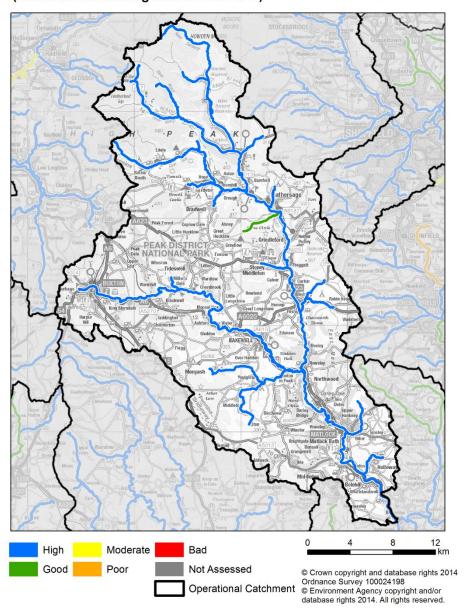

## WFD Operational Catchment: Derwent Derbyshire Cycle 2 Overall Ecological Status (2015 data release)