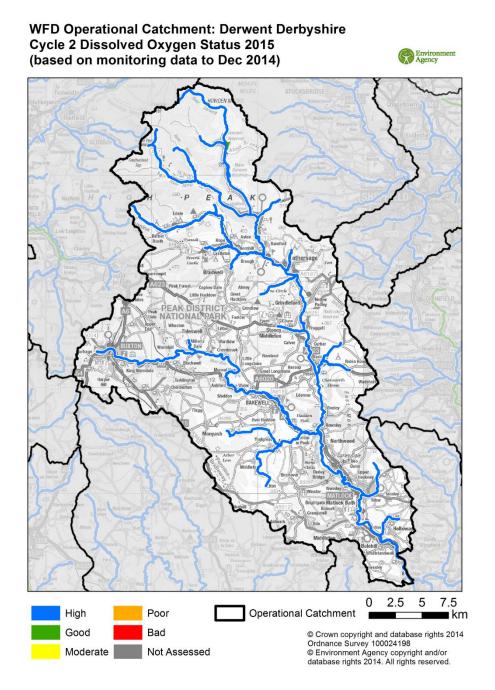

## WFD Operational Catchment: Derwent Derbyshire Cycle 2 Overall Ecological Status (2015 data release)





# WFD Operational Catchment: Derwent Derbyshire Cycle 2 Fish Status 2015 (based on monitoring data to Dec 2014)







Moderate

Poor

High

Good



Not Assessed

Operational Catchment

© Crown copyright and database rights 2014
Ordnance Survey 100024198
© Environment Agency copyright and/or
database rights 2014. All rights reserved.

# WFD Operational Catchment: Derwent Derbyshire Cycle 2 Phosphate Status 2015 (based on monitoring data to Dec 2014)







## WFD Operational Catchment: Derwent Derbyshire Cycle 2 Ammonia Status 2015 (based on monitoring data to Dec 2014)