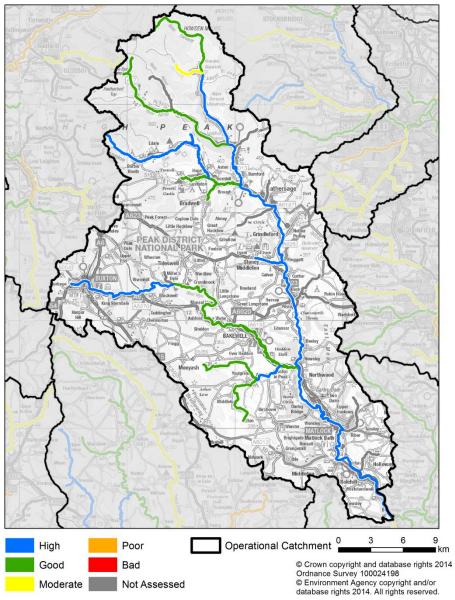

# WFD Operational Catchment: Derwent Derbyshire Cycle 2 Fish Status 2015 (based on monitoring data to Dec 2014)

Moderate

Poor

High

Good

Not Assessed

Operational Catchment

© Crown copyright and database rights 2014
Ordnance Survey 100024198
© Environment Agency copyright and/or
database rights 2014. All rights reserved.