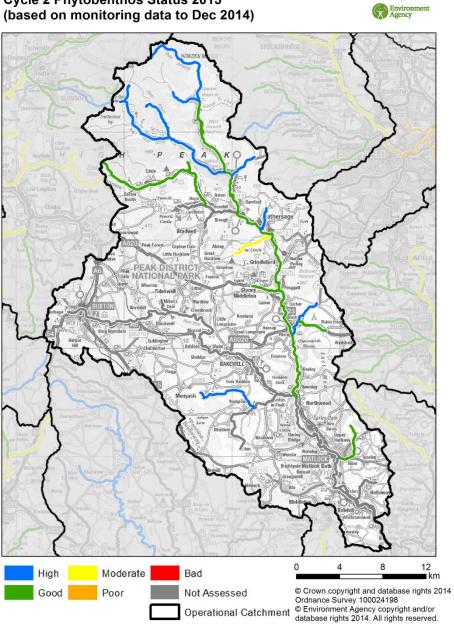

## WFD Operational Catchment: Derwent Derbyshire Cycle 2 Overall Ecological Status (2015 data release)





# WFD Operational Catchment: Derwent Derbyshire Cycle 2 Fish Status 2015 (based on monitoring data to Dec 2014)







Moderate

Poor

High

Good



Not Assessed

Operational Catchment

© Crown copyright and database rights 2014
Ordnance Survey 100024198
© Environment Agency copyright and/or
database rights 2014. All rights reserved.

# WFD Operational Catchment: Derwent Derbyshire Cycle 2 Phosphate Status 2015 (based on monitoring data to Dec 2014)







## WFD Operational Catchment: Derwent Derbyshire Cycle 2 Ammonia Status 2015 (based on monitoring data to Dec 2014)