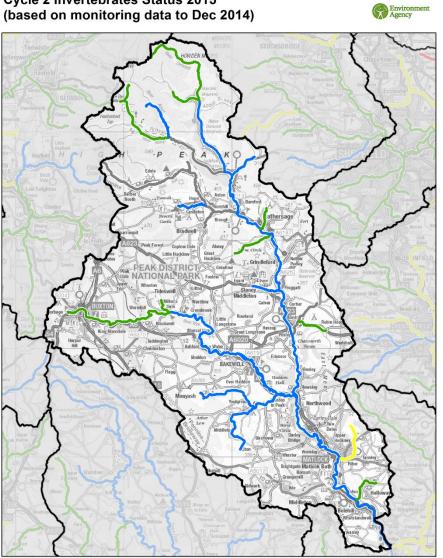

## WFD Operational Catchment: Derwent Derbyshire Cycle 2 Overall Ecological Status (2015 data release)