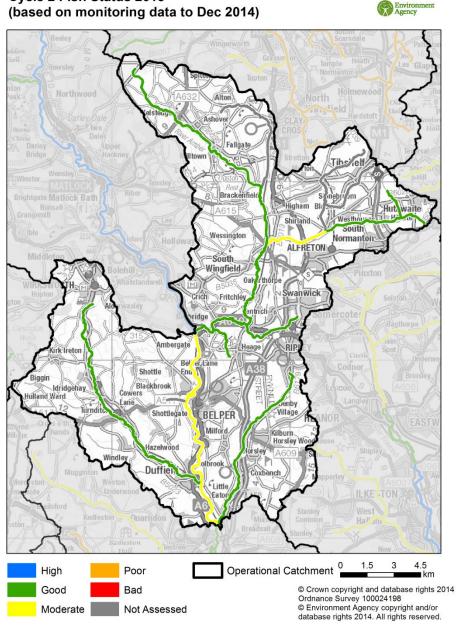

# WFD Operational Catchment: Derwent Mid Cycle 2 Overall Ecological Status (2015 data release)

WFD Operational Catchment: Derwent Mid Cycle 2 Fish Status 2015

Not Assessed