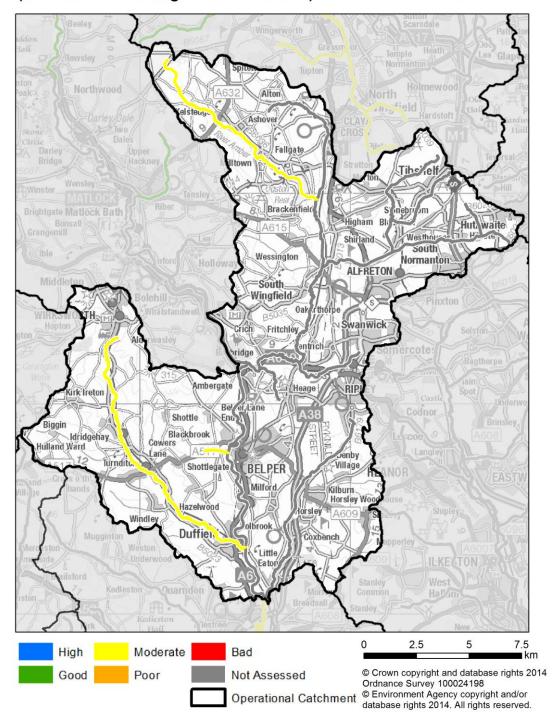

# WFD Operational Catchment: Derwent Mid Cycle 2 Overall Ecological Status (2015 data release)

WFD Operational Catchment: Derwent Mid Cycle 2 Fish Status 2015

Not Assessed