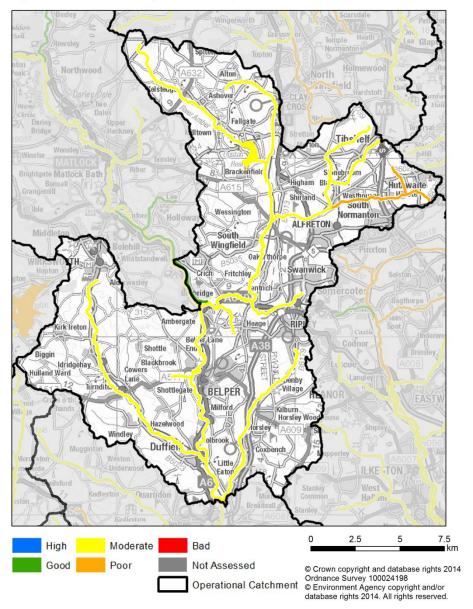

# WFD Operational Catchment: Derwent Mid Cycle 2 Overall Ecological Status (2015 data release)

WFD Operational Catchment: Derwent Mid Cycle 2 Fish Status 2015

Not Assessed