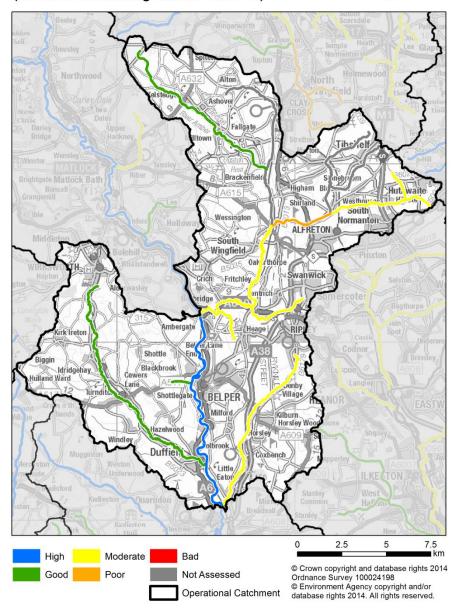

# WFD Operational Catchment: Derwent Mid Cycle 2 Dissolved Oxygen Status 2015 (based on monitoring data to Dec 2014)