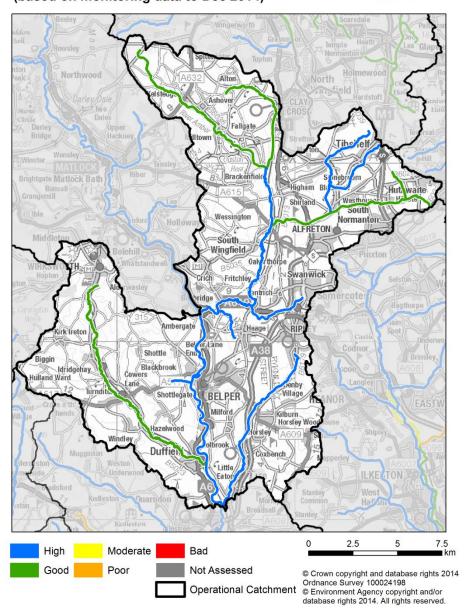

# WFD Operational Catchment: Derwent Mid Cycle 2 Invertebrates Status 2015 (based on monitoring data to Dec 2014)