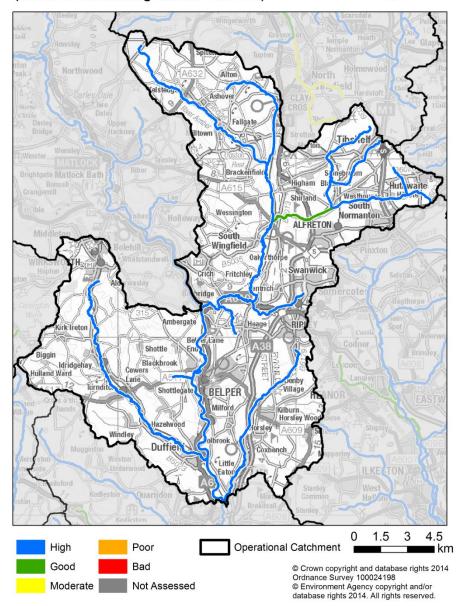

# WFD Operational Catchment: Derwent Mid Cycle 2 Dissolved Oxygen Status 2015 (based on monitoring data to Dec 2014)