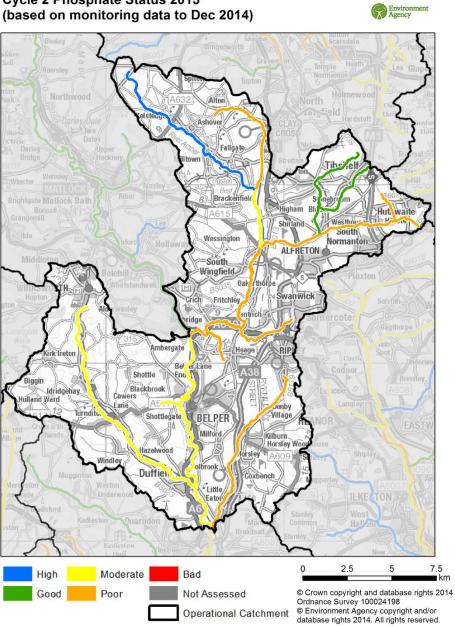

# WFD Operational Catchment: Derwent Mid Cycle 2 Phosphate Status 2015

Not Assessed

Operational Catchment